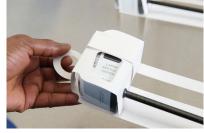

- The Robotic Arm Instrument Card is a positioning tool
  that holds the robotic arm instrument in a sterile packaging
  product (peel pouch or wrap)
- Designed for use in conjunction with a sterile barrier such as a peel pouch or sterilization wrap, when preparing for sterilization
- Patented design includes a viewing window for clear visibility of the distal tip
- Dedicated slot for placing steam indicator
- Features retrieval rings (one on each end) for aseptic presentation in the OR
- Compatible with steam sterilization (please refer to IFU)
- Single use