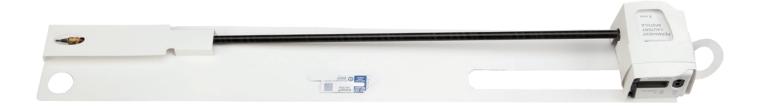

- The Robotic Arm Instrument Card is a positioning tool
  that holds the robotic arm instrument in a sterile packaging
  product (peel pouch or wrap)
- Designed for use in conjunction with a sterile barrier such as a peel pouch or sterilization wrap, when preparing for sterilization
- Patented design includes a viewing window for clear visibility of the distal tip
- Dedicated slot for placing steam indicator
- Features retrieval rings (one on each end) for aseptic presentation in the OR
- Compatible with steam sterilization (please refer to IFU)
- Single use