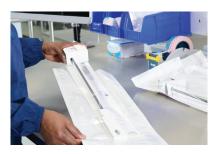

- The Robotic Arm Instrument Card is a positioning tool
  that holds the robotic arm instrument in a sterile packaging
  product (peel pouch or wrap)
- Designed for use in conjunction with a sterile barrier such as a peel pouch or sterilization wrap, when preparing for sterilization
- Patented design includes a viewing window for clear visibility of the distal tip
- Dedicated slot for placing steam indicator
- Features retrieval rings (one on each end) for aseptic presentation in the OR
- Compatible with steam sterilization (please refer to IFU)
- Single use